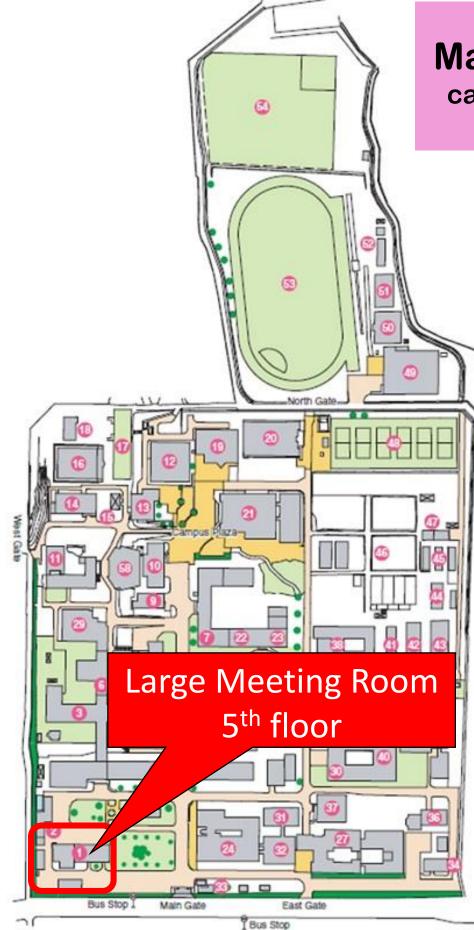

## Matsue campus

## SHIMANE UNIVERSITY CAMPUS MAP

| 1  | Administration Building                                                  | 30 | Shimane University Museum                                                                                                            |
|----|--------------------------------------------------------------------------|----|--------------------------------------------------------------------------------------------------------------------------------------|
|    | Garage                                                                   | 31 | Interdisciplinary Faculty of Science and Engineering for<br>Information Science                                                      |
| 3  | Faculty of Education Building                                            | 32 | Interdisciplinary Faculty of Science and Engineering<br>Building (Graduate Course Building)                                          |
| 4  | Center for Foreign Language Education                                    | 33 | Guard Post, Central Surveillance Building                                                                                            |
| 5  | Center for Research on Teacher Education                                 | 34 | Environmental Safety Facility                                                                                                        |
| 6  | Center for Educational Support of Faculty of Education                   | 35 | Community Exchange Meeting House (FLAT)                                                                                              |
| 7  | Education Research and Development Section of Higher<br>Education Center | 36 | General Information processing Center                                                                                                |
| 8  | Student Center                                                           | 37 | Department of Molecular and Functional Genomics in<br>Interdisciplinary Center for Science Research (RI<br>Experimentation Facility) |
| 9  | Health Service Center                                                    | 38 | Faculty of Life and Environmental Sciences Building I                                                                                |
| 10 | General Education Building I                                             | 39 | Faculty of Life and Environmental Sciences Building II                                                                               |
| 11 | General Education Building II                                            | 40 | Faculty of Life and Environmental Sciences Building III                                                                              |
| 12 | Student Cafeteria I "Sogno"                                              | 41 | Water Supply Experimentation Room                                                                                                    |
| 13 | Student Cafeteria II "Nicora"                                            | 42 | Agricultural Machinery Experimentation Room                                                                                          |
| 14 | Extracurricular Activity Center                                          | 43 | Forest Product Processing Facility, Experimental Animals<br>Facility                                                                 |
| 15 | Skiing Warehouse                                                         | 44 | Sawing Processing Facility                                                                                                           |
| 16 | Swimming Pool                                                            | 45 | Greenhouse                                                                                                                           |
| 17 | Archery Range                                                            | 46 | Farm                                                                                                                                 |
| 18 | Japanese Archery Range                                                   | 47 | Animal Experimentation Facility                                                                                                      |
| 19 | University Union                                                         | 48 | Tennis Courts                                                                                                                        |
| 20 | Gymnasium II                                                             | 49 | Gymnasium I                                                                                                                          |
| 21 | Main Library                                                             | 50 | Training Center                                                                                                                      |
| 22 | Faculty of Law and Literature Building                                   | 51 | Martial Arts Center                                                                                                                  |
| 23 | Estuary research Center                                                  | 52 | Athletic Equipment Warehouse                                                                                                         |
| 24 | Interdisciplinary Faculty of Science and Engineering<br>Building I       | 53 | Athletic Field                                                                                                                       |
| 25 | Interdisciplinary Faculty of Science and Engineering<br>Building II      | 54 | Ball Park                                                                                                                            |
| 26 | Center for International Exchanges                                       | 55 | Student Support Center                                                                                                               |
| 27 | Interdisciplinary Faculty of Science and Engineering<br>Building III     | 56 | Career Section, Center for University Higher Education                                                                               |
| 28 | Animal Breeding Room                                                     | 57 | Student Accessibility Office                                                                                                         |
| 29 | Faculty of Human Sciences Building                                       | 58 | University Hall                                                                                                                      |
|    |                                                                          |    |                                                                                                                                      |