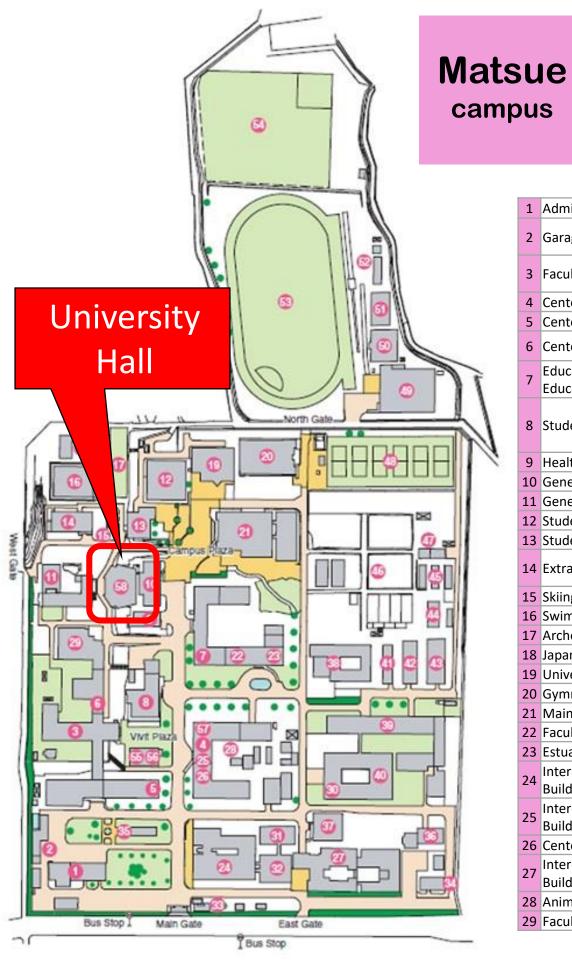

## SHIMANE UNIVERSITY CAMPUS MAP

|      | Garage                                                                | 24 | Interdisciplinary Faculty of Science and Engineering for                                                                       |
|------|-----------------------------------------------------------------------|----|--------------------------------------------------------------------------------------------------------------------------------|
| 3 F  |                                                                       | 31 | Information Science                                                                                                            |
|      | Faculty of Education Building                                         | 32 | Interdisciplinary Faculty of Science and Engineering Building (Graduate Course Building)                                       |
| 4 (  | Center for Foreign Language Education                                 | 33 | Guard Post, Central Surveillance Building                                                                                      |
| 5 (  | Center for Research on Teacher Education                              | 34 | Environmental Safety Facility                                                                                                  |
| 6    | Center for Educational Support of Faculty of Education                | 35 | Community Exchange Meeting House (FLAT)                                                                                        |
|      | Education Research and Development Section of Higher Education Center | 36 | General Information processing Center                                                                                          |
| 8 9  | Student Center                                                        | 37 | Department of Molecular and Functional Genomics in Interdisciplinary Center for Science Research (RI Experimentation Facility) |
| 9 H  | Health Service Center                                                 | 38 | Faculty of Life and Environmental Sciences Building I                                                                          |
| 10   | General Education Building I                                          | 39 | Faculty of Life and Environmental Sciences Building II                                                                         |
| 11 ( | General Education Building II                                         | 40 | Faculty of Life and Environmental Sciences Building III                                                                        |
| 12 9 | Student Cafeteria I "Sogno"                                           | 41 | Water Supply Experimentation Room                                                                                              |
| 13 9 | Student Cafeteria II "Nicora"                                         | 42 | Agricultural Machinery Experimentation Room                                                                                    |
| 14   | Extracurricular Activity Center                                       | 43 | Forest Product Processing Facility, Experimental Animals Facility                                                              |
| 15 9 | Skiing Warehouse                                                      | 44 | Sawing Processing Facility                                                                                                     |
| 16 9 | Swimming Pool                                                         | 45 | Greenhouse                                                                                                                     |
| 17   | Archery Range                                                         | 46 | Farm                                                                                                                           |
| 18 J | Japanese Archery Range                                                | 47 | Animal Experimentation Facility                                                                                                |
| 19 l | University Union                                                      | 48 | Tennis Courts                                                                                                                  |
| 20 0 | Gymnasium II                                                          | 49 | Gymnasium I                                                                                                                    |
| 21   | Main Library                                                          | 50 | Training Center                                                                                                                |
| 22 F | Faculty of Law and Literature Building                                | 51 | Martial Arts Center                                                                                                            |
| 23 E | Estuary research Center                                               | 52 | Athletic Equipment Warehouse                                                                                                   |
|      | Interdisciplinary Faculty of Science and Engineering Building I       | 53 | Athletic Field                                                                                                                 |
| 25   | Interdisciplinary Faculty of Science and Engineering<br>Building II   | 54 | Ball Park                                                                                                                      |
| 26   | Center for International Exchanges                                    | 55 | Student Support Center                                                                                                         |
| 11   | Interdisciplinary Faculty of Science and Engineering<br>Building III  | 56 | Career Section, Center for University Higher Education                                                                         |
| 28   | Animal Breeding Room                                                  | 57 | Student Accessibility Office                                                                                                   |
| 29 F | Faculty of Human Sciences Building                                    | 58 | University Hall                                                                                                                |