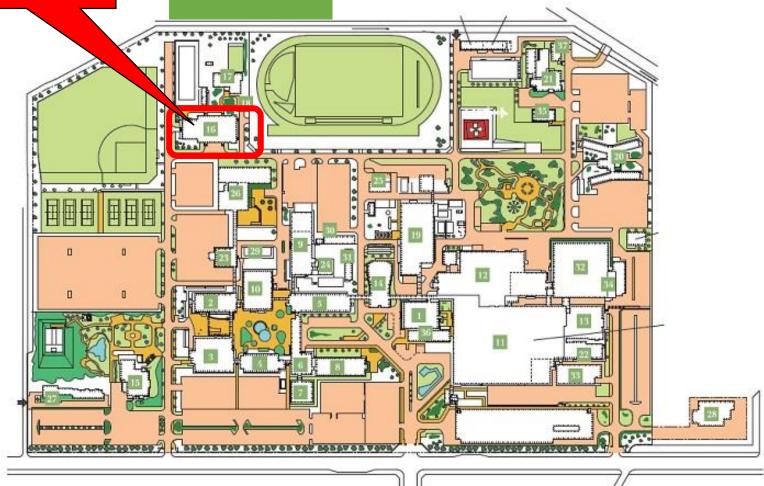

IZUMO campus

Gymnasium

## SHIMANE UNIVERSITY CAMPUS MAP

| 1 Faculty of Medicine Administration Building         | 12 | Ward A , B                     | 21 | Nursery School                                            | 33  | Training Building for Young Doctors                                          |
|-------------------------------------------------------|----|--------------------------------|----|-----------------------------------------------------------|-----|------------------------------------------------------------------------------|
| 2 Lecture Building                                    | 13 | High Energy Treatment Building | 21 | Faculty of Medicine Assembly Hall                         | 34  | Advanced Trauma Center                                                       |
| 3 Laboratory Building                                 | 14 | Clinical Lecture Building      | 22 | MRI-CT Equipment Building                                 | 35  | Accommodation facility for child patients and their families (Dan Dan House) |
| 4 Basic Research Building                             | 14 | Large Auditorium               | 23 | Research Building 3                                       | 3 h | Onsite out-of-hospital Pharmacy(Zebra<br>Building)                           |
| 5 Clinical Research Building                          | 14 | Small Auditorium               | 24 | RI Research Building                                      | 37  | Childcare Facility                                                           |
| 6 Collaborative Research Building                     | 15 | Health Service Center Izumo    | 25 | Garbage Incinerator Room, Generator Room                  |     |                                                                              |
| 7 Collaborative Research Building 2                   | 15 | Cafeteria                      | 26 | School of Nursing Building                                |     |                                                                              |
| 8 Research Building 2                                 | 15 | University Union Izumo         |    | International House Izumo                                 |     |                                                                              |
| 9 RI Experimental Facility                            | 16 | Gymnasium                      | 28 | Cooperative Research Center<br>(Medical Liaison Division) |     |                                                                              |
| 9 Center for Scientific Research Support              | 17 | Martial Arts Hall              | 29 | Tutorial Building                                         |     |                                                                              |
| 10 Library Building                                   | 18 | Gym Equipment Storehouse       | 30 | Collaborative Research Building 3                         |     |                                                                              |
| 10 Academic Affairs Division                          | 19 | Central Machinery Room         | 31 | Collaborative Research Building 4                         |     |                                                                              |
| 11 Outpatient Clinics and Central Clinical Facilities | 20 | Nurse's Housing                | 32 | Ward C                                                    |     |                                                                              |