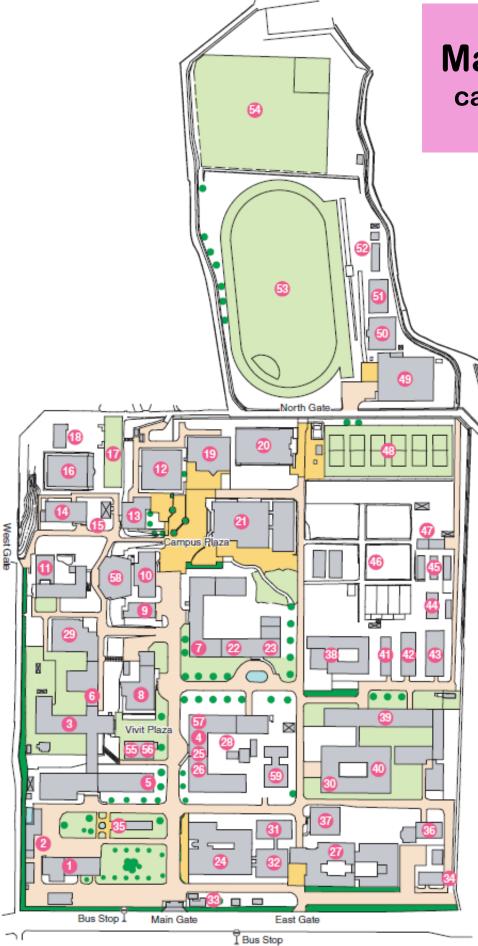

## Matsue campus

## SHIMANE UNIVERSITY CAMPUS MAP

| 1  | Administration Building                                                  | 30 | Shimane University Museum                                                                                                            |
|----|--------------------------------------------------------------------------|----|--------------------------------------------------------------------------------------------------------------------------------------|
| 2  | Garage                                                                   | 31 | Interdisciplinary Faculty of Science and Engineering for<br>Information Science                                                      |
| 3  | Faculty of Education Building                                            | 32 | Interdisciplinary Faculty of Science and Engineering<br>Building (Graduate Course Building)                                          |
| 4  | Center for Foreign Language Education                                    | 33 | Guard Post, Central Surveillance Building                                                                                            |
| 5  | Center for Research on Teacher Education                                 | 34 | Environmental Safety Facility                                                                                                        |
| 6  | Center for Educational Support of Faculty of Education                   | 35 | Community Exchange Meeting House (FLAT)                                                                                              |
| 7  | Education Research and Development Section of Higher<br>Education Center | 36 | General Information processing Center                                                                                                |
| 8  | Student Center                                                           | 37 | Department of Molecular and Functional Genomics in<br>Interdisciplinary Center for Science Research (RI<br>Experimentation Facility) |
| 9  | Health Service Center                                                    | 38 | Faculty of Life and Environmental Sciences Building I                                                                                |
| 10 | General Education Building I                                             | 39 | Faculty of Life and Environmental Sciences Building II                                                                               |
| 11 | General Education Building II                                            | 40 | Faculty of Life and Environmental Sciences Building III                                                                              |
| 12 | Student Cafeteria I "Sogno"                                              | 41 | Water Supply Experimentation Room                                                                                                    |
| 13 | Student Cafeteria II "Nicora"                                            | 42 | Agricultural Machinery Experimentation Room                                                                                          |
| 14 | Extracurricular Activity Center                                          | 43 | Forest Product Processing Facility, Experimental Animals<br>Facility                                                                 |
| 15 | Skiing Warehouse                                                         | 44 | Sawing Processing Facility                                                                                                           |
| 16 | Swimming Pool                                                            | 45 | Greenhouse                                                                                                                           |
|    | Archery Range                                                            | 46 | Farm                                                                                                                                 |
| 18 | Japanese Archery Range                                                   | 47 | Animal Experimentation Facility                                                                                                      |
| 19 | University Union                                                         | 48 | Tennis Courts                                                                                                                        |
| 20 | Gymnasium II                                                             | 49 | Gymnasium I                                                                                                                          |
| 21 | Main Library                                                             | 50 | Training Center                                                                                                                      |
| 22 | Faculty of Law and Literature Building                                   | 51 | Martial Arts Center                                                                                                                  |
| 23 | Estuary research Center                                                  | 52 | Athletic Equipment Warehouse                                                                                                         |
| 24 | Interdisciplinary Faculty of Science and Engineering<br>Building I       | 53 | Athletic Field                                                                                                                       |
| 25 | Interdisciplinary Faculty of Science and Engineering<br>Building II      | 54 | Ball Park                                                                                                                            |
| 26 | Center for International Exchanges                                       | 55 | Student Support Center                                                                                                               |
| 27 | Interdisciplinary Faculty of Science and Engineering<br>Building III     | 56 | Career Section, Center for University Higher Education                                                                               |
| 28 | Animal Breeding Room                                                     | 57 | Student Accessibility Office                                                                                                         |
| 29 | Faculty of Human Sciences Building                                       | 58 | University Hall                                                                                                                      |
|    |                                                                          | 59 | Next Generation Tatara Co-Creation Centre                                                                                            |